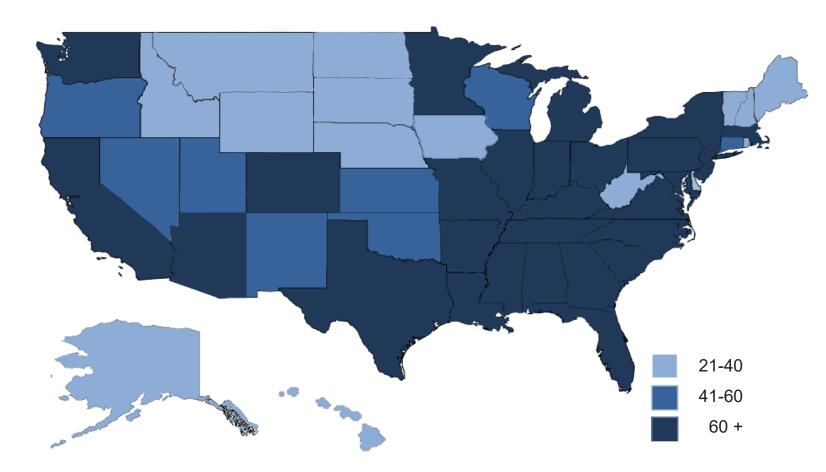

# THE FY 2021 FA AWARDEES OPERATE IN ALL 50 STATES

Combined, the FY 2021 CDFI Program Financial Assistance awardees operate in all 50 states, the District of Columbia, American Samoa, Guam, Northern Mariana Islands, Puerto Rico, and the U.S. Virgin Islands. This coverage includes their certified Target Markets as well as their other areas of operation. The above map illustrates the number of awardees operating in each state. Combined, the FY 2021 Financial Assistance awardees have a total of \$50.1 billion invested in the 50 states and the District of Columbia and \$1.5 billion invested in the territories.