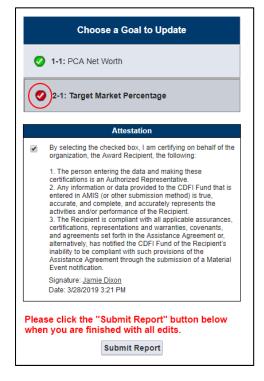

| \$ Deployed to Target Market in curr PoP                                             | 1.000.00                           |  |  |  |  |

Figure 56. Submit Report

If there are Goals that require additional information and you try to select the Submit Report button, you will receive a warning message requiring you to update the necessary fields before you can submit the report.



Figure 57. Error Message- Noncompliance Explanations Required

Fill out all the "Explanation of Non Compliance" questions and save the Goal again. When the Goal shows the red checkmark then all required information has been provided and the Goal page is "Marked Complete", and a message will appear at the top of the display window.



Figure 58. Submit Report

When you are ready to submit the report, select the Submit Report button. Before the system will allow you to submit the report, it will ask you to confirm. Please make sure to review the report before submitting because once it has been submitted, the report will be locked for editing and your responses may not be altered.

| You will not be allowed t<br>changes. Are you sure y<br>continue? |        |        |
|-------------------------------------------------------------------|--------|--------|
| r                                                                 | CANCEL | SUBMIT |
| C C Doployed to Target Market                                     |        |        |

Figure 59. Submission Confirmation

After submitting the report, the "Status" field will upd