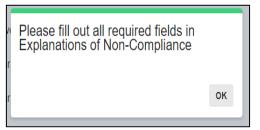

|                                                                                      |                                    |  |  |  |  |
| en you are finished with all edits.                                                                                                                                                                                                                               | \$ Deployed to Target Market in curr PoP                                             | 1.000.00                           |  |  |  |  |

Figure 56. Submit Report

If there are Goals that require additional information and you try to select the Submit Report button, you will receive a warning message requiring you to update the necessary fields before you can submit the report.



Figure 57. Error Message- Noncompliance Explanations Required

Fill out all the "Explanation of Non Compliance" questions and save the Goal again. When the Goal shows the red checkmark then all required information has been provided and the Goal page is "Marked Complete", and a message will appear at the top of the display window.



Figure 58. Submit Report

When you are ready to submit the report, select the Submit Report button. Before the system will allow you to submit the report, it will ask you to confirm. Please make sure to review the report before submitting because once it has been submitted, the report will be locked for editing and your responses may not be altered.

| You will not be allowed t<br>changes. Are you sure y<br>continue? |        |        |
|--------------------