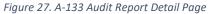

Figure 12. Submit Report

10. A "Do you want to Submit?" pop-up confirmation box will appear, select the **OK** button to submit the Financial Statement Audit Report.

Figure 13. Submittal Confirmation