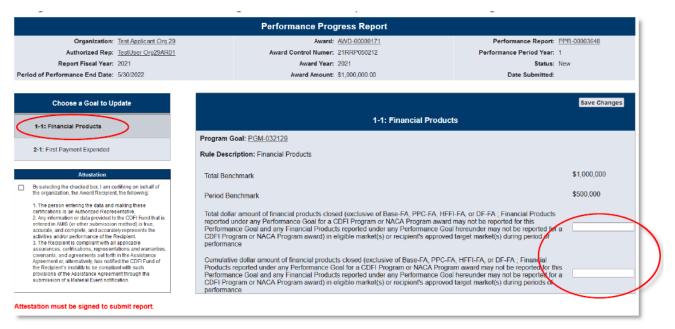

| Figure 6. | Financial | Statement | Audit Secetio | on - New |
|-----------|-----------|-----------|---------------|----------|
|-----------|-----------|-----------|---------------|----------|

- 5. Enter all applicable information. Please note that fields with red bars next to them are required fields. Once completed, select the **Save** button.
  - When selecting the fiscal year, please select the corresponding fiscal year to be reported on. For example, if the Performance Period End Date is 6/30/2019, then you would select 2019.
  - The following questions (circled in red) under the Financial and Audit Report Information Sections must be completed with either Yes, No or N/A:
    - Material Weaknesses Resolved by FYE?
    - If FS Audit not submitted, why not?
    - Upload Auditor Correction Confirmation

**TIP:** The questions (highlighted in yellow) under the Audit Opinion and Corrective Actions section must also be completed. You may put N/A for the textboxes, however, the Audit

| inancial and Audit Report Informat                  | tion |                                        |    |
|-----------------------------------------------------|------|----------------------------------------|----|
| • Upload Financial Statement (FS) Audit?            |      | IF FS Audit not submitted, why not (1) |    |
| None                                                | •    | None                                   | •  |
| <ul> <li>FS Audit Report Type of Finding</li> </ul> |      | Describe why FS Audit not completed    |    |
| None                                                | •    |                                        |    |
|                                                     |      |                                        | 11 |
| • Does the FS Audit include A-133 Audit? 🚺          |      | Date to be completed and submitted  🕚  |    |
| None                                                | •    |                                        |    |
|                                                     |      |                                        | 11 |
| * Will you submit an A-133 Audit this FYE?  🚯       |      | If "Other" please describe             |    |
| None                                                | -    |                                        |    |