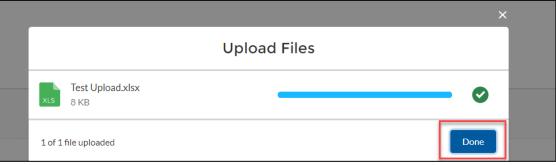

Figure 12. Submit Report

10. A "Do you want to Submit?" pop-up confirmation box will appear, select the **OK** button to submit the Financial Statement Audit Report.

Figure 13. Submittal Confirmation