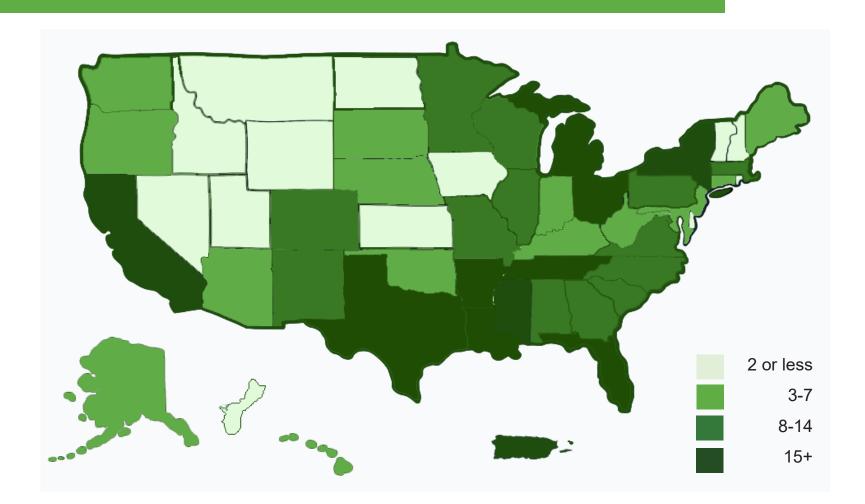

#### **LOCATION OF FY 2022 CDFI ERP AWARDEES**

#### **Equitable Recovery Program Award Highlights**

For the FY 2022 CDFI ERP funding round, the CDFI Fund received applications from 696 CDFIs requesting a total of \$7.69 billion in awards. In total, 50.6% of all Certified\* CDFIs submitted an application for a CDFI ERP Award. Nationwide, FY 2022 CDFI ERP applicants are headquartered in 46 states, the District of Columbia, Guam and Puerto Rico. The above map illustrates where the awardees are headquartered in each state.