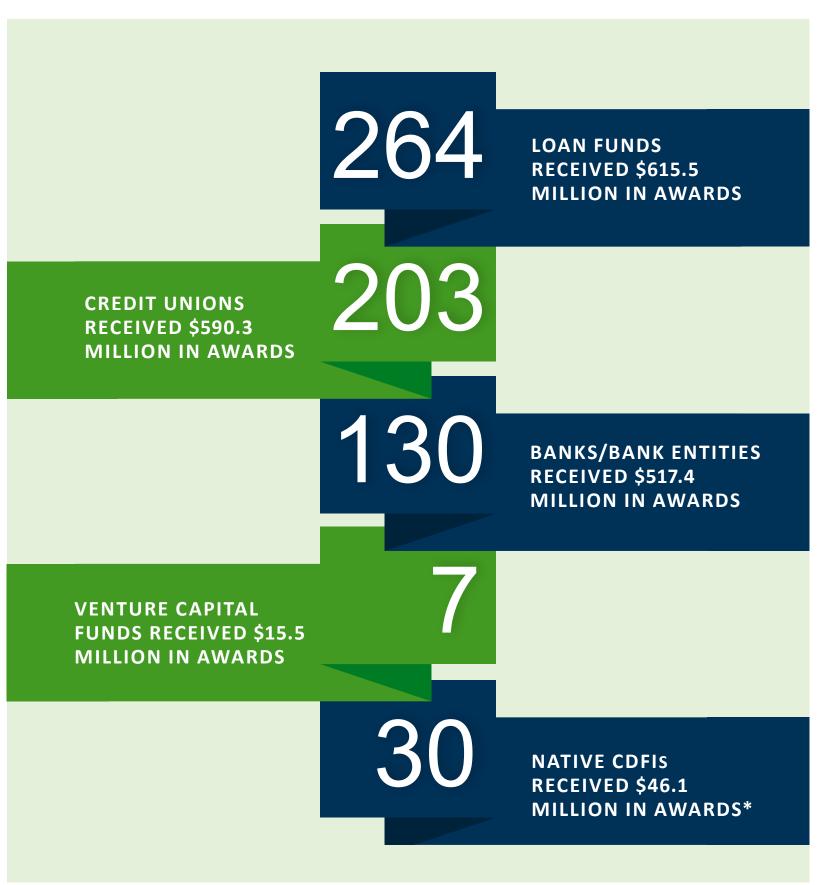

#### **KEY STATISTICS OF AWARDED ORGANIZATIONS**

ORGANIZATIONS RECEIVED OVER \$1.73 BILLION IN AWARDS

264 LOAN FUNDS

CREDIT UNIONS

VENTURE CAPITAL FUNDS

THE ORGANIZATIONS THAT RECEIVED AWARDS ARE **HEADQUARTERED IN 44 STATES, THE DISTRICT OF COLUMBIA, GUAM, AND PUERTO RICO.** 

#### TYPE OF ORGANIZATIONS RECEIVING AWARDS

\*Native CDFIs also included in either loan fund, credit union, bank/bank entity, or venture capital fund classification and total will exceed the number of organizations receiving CDFI ERP awards.