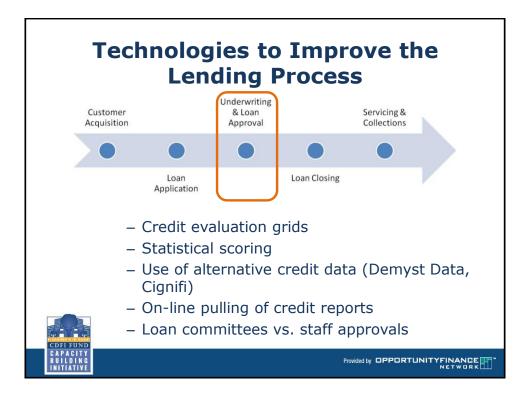

| Expansion Grid:<br>Online Lenders  |                                                                                            |                                                                                                     |    |
|------------------------------------|--------------------------------------------------------------------------------------------|-----------------------------------------------------------------------------------------------------|----|
|                                    | Eliminate                                                                                  | Raise                                                                                               |    |
|                                    | Long wait for decision<br>Cumbersome application<br>process                                | Loan fees, interest rates<br>Loan volume<br>Loan default rates                                      |    |
|                                    | Reduce                                                                                     | Create                                                                                              |    |
|                                    | Wait time for a loan decision<br>Delayed loan closings<br>Operating expenses for<br>lender | Fast turn-around time on<br>loan decision and funding<br>Use of search engines to<br>find customers |    |
| CDFI FUND                          |                                                                                            | I                                                                                                   | 17 |
| CAPACITY<br>BUILDING<br>INITIATIVE |                                                                                            |                                                                                                     |    |