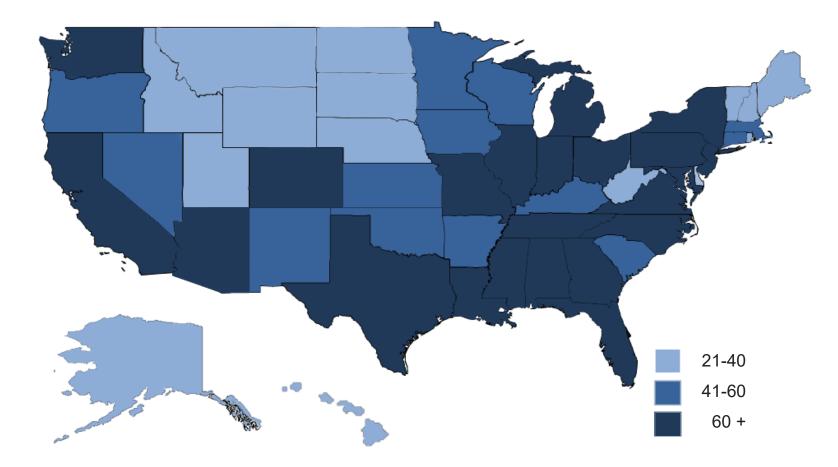

#### THE FY 2020 FA AWARDEES OPERATE IN ALL 50 STATES

Combined, the FY 2020 CDFI Program Financial Assistance awardees operate in all 50 states, the District of Columbia, American Samoa, Guam, Puerto Rico, and the U.S. Virgin Islands. This coverage includes their certified Target Markets as well as their other areas of operation. The above map illustrates the number of awardees operating in each state. Combined, the FY 2020 Financial Assistance awardees have a total of \$47.9 billion invested in the 50 states and the District of Columbia and \$291 million invested in the territories.